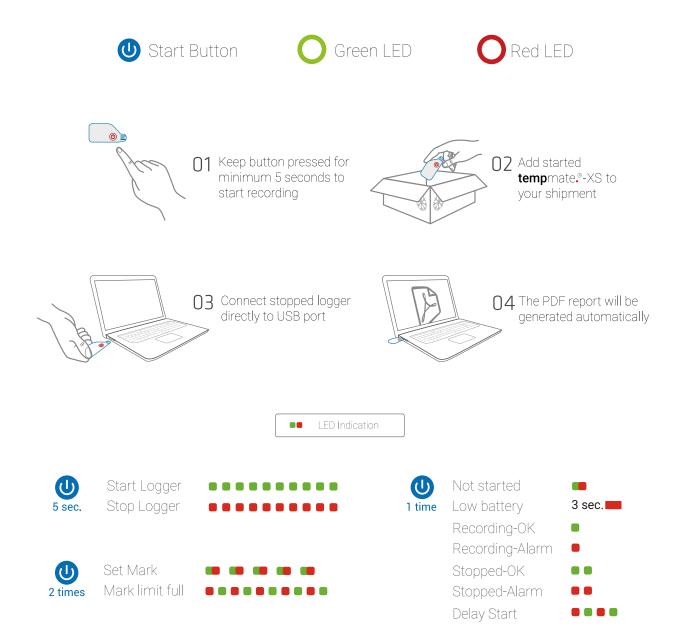

## Quickstart



## Notes

- When **temp**mate.®-XS logger is stopped and connected to the computer the first time, both LEDs are flashing to indicate the PDF report is in process of generation. At this time, please do not unplug the logger until both LEDs are on, which indicates the finished PDF generation.
- **a** A stopped **temp**mate.®-XS logger cannot be started again.
- **o** Do not place **temp**mate.®-XS logger into corrosive liquid or expose to direct heat.
- **5** The battery of **temp**mate.®-XS loggers is a non-exchangeable CR2023 lithium metal button cell battery.
- Store tempmate.®-XS loggers under room temperature conditions and do not use expired devices
- Please dispose tempmate. ®-XS loggers in accordance with local laws and regulations (electronic waste).
- **5** To reprogram **temp**